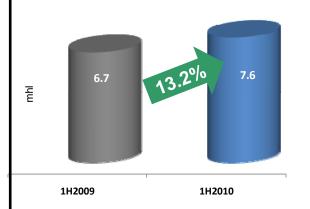

#### **Breakdown of Consolidated Sales Volume**

- In the second quarter of 2010, the consolidated sales volumes increased by 14.8% over the same quarter of 2009, outpacing the volume growth of 10.5% in the first quarter of 2010. As a result, in the first half of 2010, EBI's consolidated sales volume reached 7.6 mhl, indicating an increase of 13.2% compared to the same period of the previous year. Despite increased sales prices in 2010 in all countries of operation to reflect higher taxes on beer in addition to continued economic challenges, strong brand innovation, continuous initiatives to increase availability and successful practices in marketing paid off, leading EBI to continue to report positive growth rates in all operations in the second quarter as well. Low base of last year also contributed to this excellent performance.
- •In <u>Russia</u>, in the first half of 2010 sales volume was 5.9 mhl, indicating an increase of 12.2% over same period of the previous year. Despite ongoing economic challenges as well as significantly higher beer prices to cover excise tax increase, EBI once again managed to show positive momentum driven by strong brand equity, innovation, good execution and higher availability as well as benefiting from its established position in the growing segments in the market.