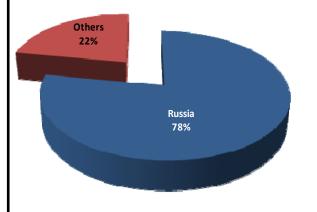

#### **Breakdown of Consolidated Sales Volume**

- In the second quarter of 2010, the consolidated sales volumes increased by 14.8% over the same quarter of 2009, outpacing the volume growth of 10.5% in the first quarter of 2010. As a result, in the first half of 2010, EBI's consolidated sales volume reached 7.6 mhl, indicating an increase of 13.2% compared to the same period of the previous year. Despite increased sales prices in 2010 in all countries of operation to reflect higher taxes on beer in addition to continued economic challenges, strong brand innovation, continuous initiatives to increase availability and successful practices in marketing paid off, leading EBI to continue to report positive growth rates in all operations in the second quarter as well. Low base of last year also contributed to this excellent performance.
- •In <u>Russia</u>, in the first half of 2010 sales volume was 5.9 mhl, indicating an increase of 12.2% over same period of the previous year. Despite ongoing economic challenges as well as significantly higher beer prices to cover excise tax increase, EBI once again managed to show positive momentum driven by strong brand equity, innovation, good execution and higher availability as well as benefiting from its established position in the growing segments in the market.